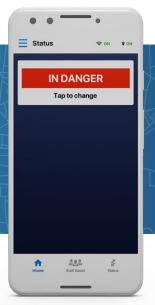

The embedded **Status Checks** feature provides continued engagement throughout an event with a clear polling feature that displays an easy-to-see visual representation of those impacted. End users are able to easily update their status and provide first responders with the clarity they need – increasing efficiency by quickly identifying the most urgent need for resources.

Help is not only arriving sooner, but to the right places – helping you mitigate the risk and gain more control over a situation until it is neutralized.