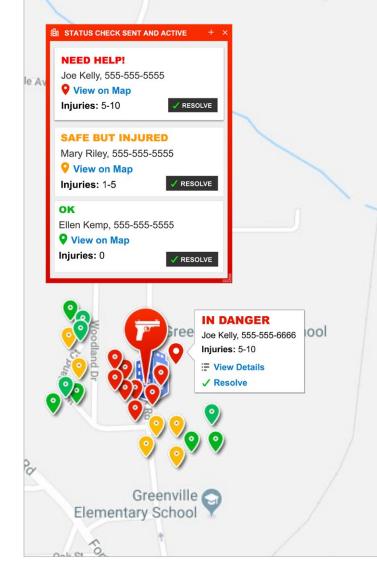

The embedded **Status Checks** feature provides continued engagement throughout an event with a clear polling feature that displays an easy-to-see visual representation of those impacted. End users are able to easily update their status and provide first responders with the clarity they need – increasing efficiency by quickly identifying the most urgent need for resources.

Help is not only arriving sooner, but to the right places – helping you mitigate the risk and gain more control over a situation until it is neutralized.