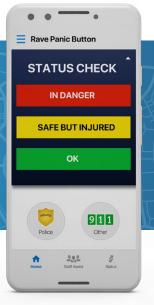

The embedded **Status Checks** feature provides continued engagement throughout an event with a clear polling feature that displays an easy-to-see visual representation of those impacted. End users are able to easily update their status and provide first responders with the clarity they need – increasing efficiency by quickly identifying the most urgent need for resources.

Help is not only arriving sooner, but to the right places – helping you mitigate the risk and gain more control over a situation until it is neutralized.