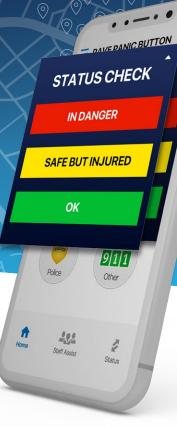

The embedded **Status Checks** feature provides continued engagement throughout an event with a clear polling feature that displays an easy-to-see visual representation of those impacted. End users are able to easily update their status and provide first responders with the clarity they need – increasing efficiency by quickly identifying the most urgent need for resources.