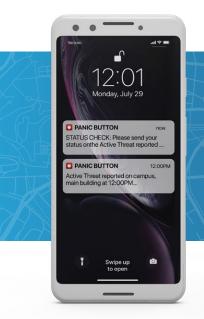

## Rave Panic Button™ with Status Checks

Taking Incident Management from Identification to Resolution

Rave is the only panic button backed by a public safety grade infrastructure that you can depend on to work every single time. Instant notifications will be delivered to all critical parties, including employees, public safety and 9-1-1. With the click of a button, Rave's platform starts the crisis response process and will improve response times when every second counts.

The embedded **Status Checks** feature provides continued engagement throughout an event with a clear polling feature that displays an easy-to-see visual representation of those impacted. End users are able to easily update their status and provide first responders with the clarity they need – increasing efficiency by quickly identifying the most urgent need for resources.