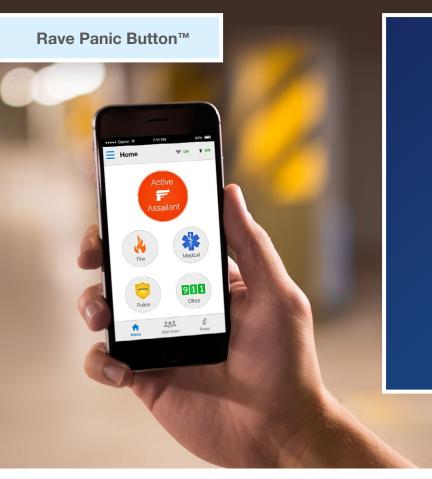

## TRUSTED WHEN SECONDS COUNT

With the push of a button, the Rave Panic Button app immediately dials 9-1-1, while simultaneously sending notifications to people on-site of the incident.

The Rave Panic Button app delivers critical response data to 9-1-1 dispatchers and first responders, giving them tools to coordinate a faster and more effective response.

### **IMPACTS ALL EMERGENCIES**

In the event of an on-site crisis, an organization member can activate the Rave Panic Button app system by pushing one of the five emergency button types. Upon activation, the user's phone will immediately dial 9-1-1 and at the same time, a preset notification is delivered to all necessary personnel including staff and security. This ensures you rapidly initiate lockdowns, evacuations, or other emergency responses.