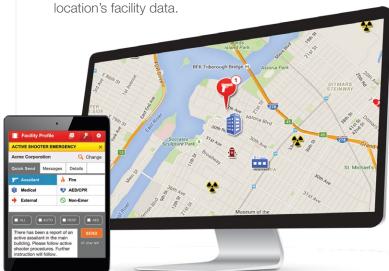

## ORGANIZATION-WIDE VISIBILITY AND CONTROL

Never miss an incident. With Rave Command View, Rave Panic Button administrators have complete visibility into every panic button activation on your campus as well as its location, incident type, and the

You can connect from anywhere and monitor and manage situations in real time. With floor plans and location provided, on-site responders will have enhanced situational awareness and can respond faster. Administrators can manage on-going incidents with real-time messages to staff and personnel by sending and receiving accurate updates as events unfold.