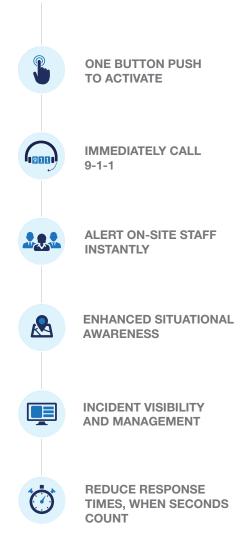

# One Button Push to Improve Response Times

Clearly communicate an emergency to 9-1-1, on-site personnel, and first responders in seconds. Response times are shortened and safety for all those in the immediate area is improved.

## TRUSTED WHEN SECONDS COUNT

With the push of a button, the Rave Panic Button app immediately dials 9-1-1, while simultaneously sending notifications to people on-site of the incident.

The Rave Panic Button app delivers critical response data to 9-1-1 dispatchers and first responders, giving them tools to coordinate a faster and more effective response.

### **IMPACTS ALL EMERGENCIES**

In the event of an on-site crisis, an organization member can activate the Rave Panic Button app system by pushing one of the five emergency button types. Upon activation, the user's phone will immediately dial 9-1-1 and at the same time, a preset notification is delivered to all necessary personnel including staff and security. This ensures you rapidly initiate lockdowns, evacuations, or other emergency responses.

#### **HELP ARRIVES SOONER**

Rave Panic Button alerts 9-1-1 dispatchers of an emergency and who is calling. It automatically delivers critical facility data including key contacts, floor plans, and emergency response plans. This results in faster dispatch of the right resources with improved situational awareness.