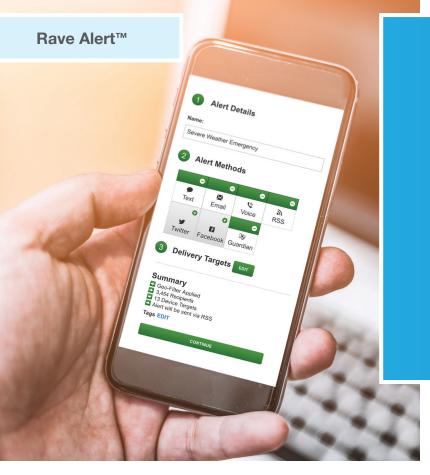

#### **EASY-TO-USE INTERFACE**

Any user can send a Rave Alert™ with the right message to the right recipient at the right time from any Internetconnected device. It only takes three clicks to send a CAP-compliant Rave Alert via text, email, voice, IPAWS-OPEN, PA/intercom systems desktop alerts, sirens and digital signage — simultaneously. This ensures your targeted audience receives your messages immediately.

## **UNMATCHED PERFORMANCE** AND RELIABILITY

With three clicks, Rave Alert sends messages to your entire database in a matter of seconds. Our customers send 1 billion notifications annually at delivery speeds in excess of 3,000 SMS messages per second.