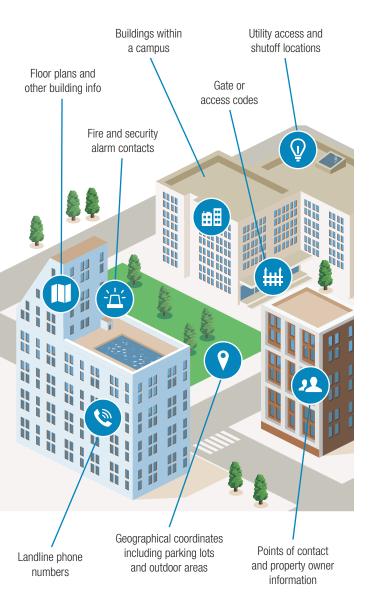

# What Can Your Rave Facility Profile Include?

#### Improving Responders' Ability to Locate an Emergency Incident

Floor plans and other critical data provided through Smart911Facility can significantly help streamline response.

#### **Managing Emergency Impact**

The faster emergency responders can access building details, such as utility shutoffs and AEDs, the better they can minimize the impact to life and property.

#### Enhancing Coordination Between Public Safety and Your Organization

Many facilities have unique internal emergency response procedures. Your Facility Profile can provide these to 9-1-1 and first responders during an incident at your location.

#### In the event of a fire, your Facility Profile will save time by providing firefighters building layouts

and utility information.

In a medical emergency, gate codes and access points will be available, allowing EMS access to help treat the victim faster.

In the event of an active shooter, police can use building details, campus layouts, and key contacts to coordinate their response.